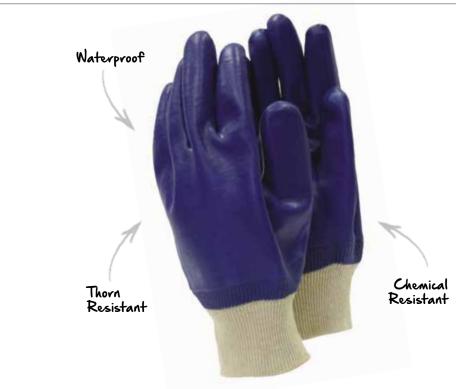

#### Open Cuff

Thorn

Resistant

Canvas with PVC coating to protect hands from thorns, sharp objects and chemicals. They also ensure a firm grip and waterproof protection in wet conditions. The snug wrist keeps dirt out.

Large Blue - TGL402 *12 per pack* 

ORIGINAL 25

Protective Palm