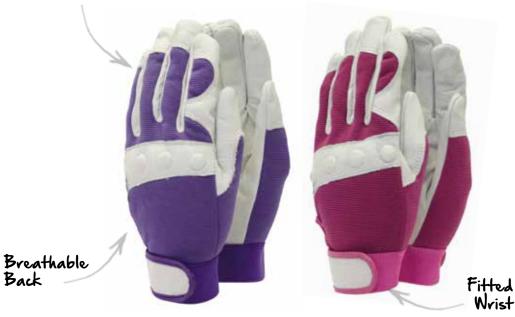

### COMFORT FIT

Soft and supple leather gloves which provide the perfect combination of protection and comfort. The spandex back helps hands to breathe and the secure wrist strap ensures a snug fit.

### THERMAL COMFORT FIT

These gloves have all the benefits of the Comfort Fit, with the additional feature of a thermal lining to provide extra warmth and protection in cold climates.

7