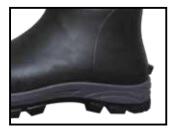

## ORIGINAL WELLINGTON BOOT

These classic Wellington boots have a cushioned sole for extra comfort and reinforced seams for added strength and durability. Features a high grip tread that helps provide stability.