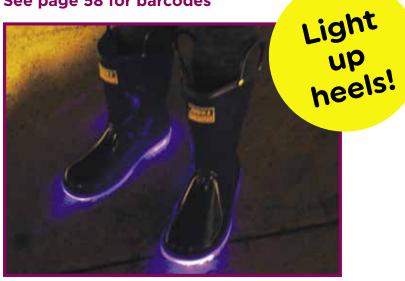

#### KIDS LIGHT UP WELLIES

Brightly coloured PVC boots with LEDs that light up when the kids are walking and playing. Pull-on straps help the little ones pull up their boots themselves, whilst high quality materials provide protection, durability and comfort. These boots provide peace of mind for parents and maximum fun for kids.

Blue (Sizes 7-13) - TFW400 - 406

Red (Sizes 7-13) - TFW410 - 416

#### See page 58 for barcodes