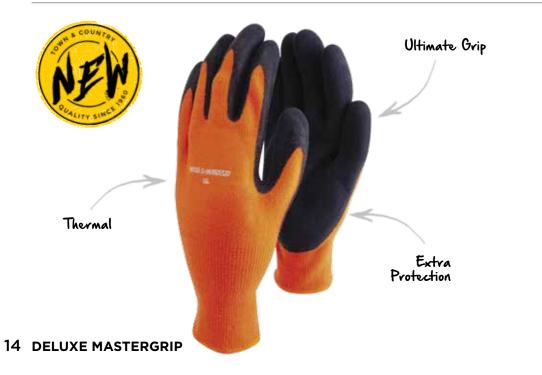

#### MASTERGRIP PRO

The Mastergrip Pro gloves are ideal for professionals demanding the ultimate grip and durability. The latex coated thumb and palm prevents liquid penetration whilst the breathable back ensures comfort when carrying out demanding tasks.

| Small - TGW102S - <i>12 per pack</i>        | 5 "020358"004807" |
|---------------------------------------------|-------------------|
| Medium - TGW102M - <i>12 per pack</i>       | 5 "020358"004814  |
| Large – TGW402L - <i>12 per pack</i>        | 5 "020356"004821" |
| Extra Large - TGW402XL - <i>12 per pack</i> | 5 "020358"004838" |