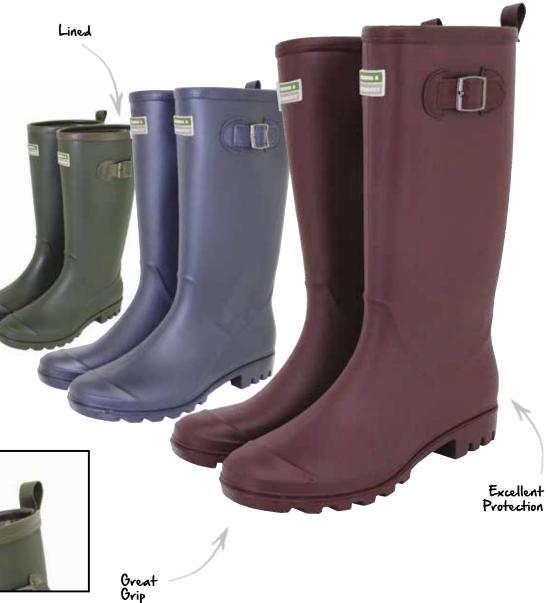

## ORIGINAL WELLINGTON BOOT

These classic Wellington boots have a cushioned sole for extra comfort and reinforced seams for added strength and durability. Features a high grip tread that helps provide stability.

Available in full and half length in UK sizes 3-12.

Full Length