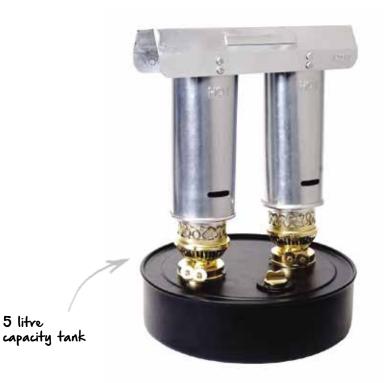

#### SINGLE BURNER GREENHOUSE HEATER

Ideal for use in a small greenhouse of up to 3sqm (4ft x 6ft) or as an anti-frost heater in a larger structure. Producing a dependable heat that is distributed across the green house, this single burner can burn for up to 80 hours, keeping the cold at bay and helping to protect plants.