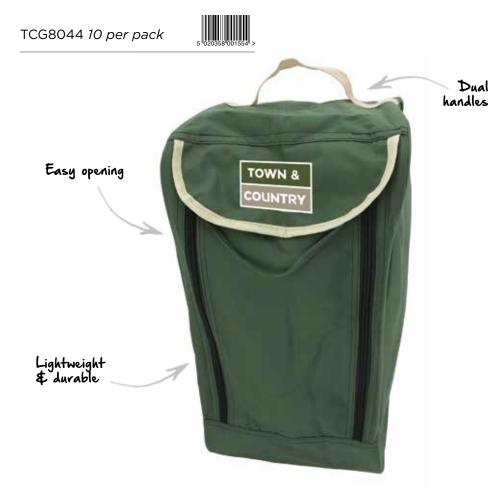

#### WELLINGTON BOOT BAG

Durable PVC polyester coated boot bag to protect your home and car. The double fronted zip allows easy access and the flap secures the boots but allows air to circulate and the boots to breathe. The carry strap and the shoulder bag offer a choice of convenient ways to carry your bag.