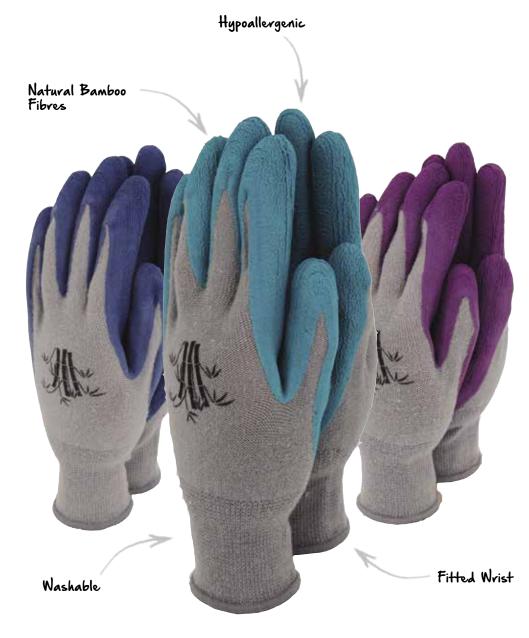

#### WEED MASTER BAMBOO

Environmentally conscious gloves. Made from natural Bamboo fibres they have a luxuriously soft feel that is naturally hypoallergenic and feels as soft as brushed cotton. Bamboo is naturally antibacterial, helping to reduce the bacteria that thrive in clothing and cause unpleasant odours. The comfort of the fit makes it easy to carry out light work, whilst the tough nitrile coating protects when undertaking heavier duties. Machine washable at a low temperature.

| Extra Small Teal - TGL121XS - 12 per pack   | 5 020358 003190 >   |
|---------------------------------------------|---------------------|
| Small Teal - TGL121S - <i>12 per pack</i>   | 5 "020358"003183" > |
| Medium Teal - TGL121M - <i>12 per pack</i>  | 5 020358 003176 >   |
| Extra Small Grape - TGL122XS - 12 per pack  | 5 020358 003220 >   |
| Small Grape - TGL122S - <i>12 per pack</i>  | 5 020358 003213 >   |
| Medium Grape - TGL122M - <i>12 per pack</i> | 5 "020358"003206" > |
| Large Navy - TGL449L - <i>12 per pack</i>   | 5 "020358"003282" > |