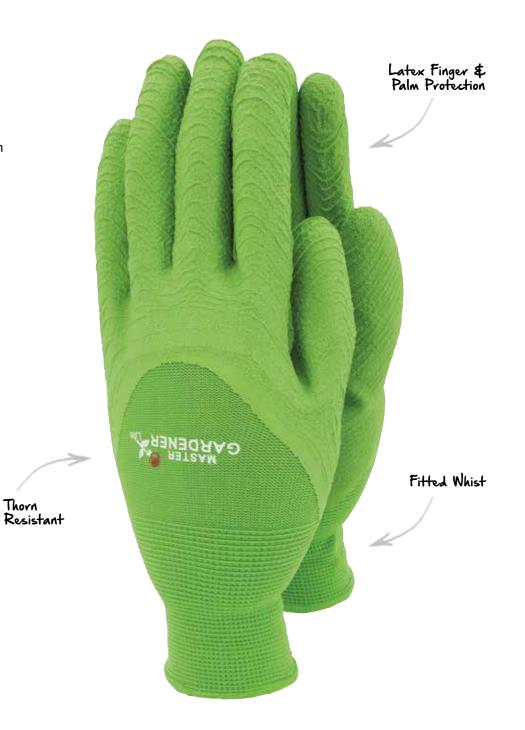

#### MASTER GARDENER

This glove provides excellent grip and protection in both wet and dry conditions. The outstanding fit and knitted wrist means there is no loss of dexterity or comfort. Double coated in our special latex dip for extra protection, it is classified as 4111 under CE certification, making it tougher than any imitations.

# The UK's best selling gardening glove with one pair sold every minute.

| Small Green - TGL200S - 6 per pack  | 5 "020358"002001" >                                      |
|-------------------------------------|----------------------------------------------------------|
| Medium Green – TGL200M - 6 per pack | 5 <sup>0</sup> 020358 <sup>0</sup> 012000 <sup>0</sup> > |
| Large Green - TGL429 - 6 per pack   | 5 "020356"004296" >                                      |
| Small Pink - TGL271S - 6 per pack   | 5 "020356"002711" >                                      |
| Medium Pink - TGL271M - 6 per pack  |                                                          |