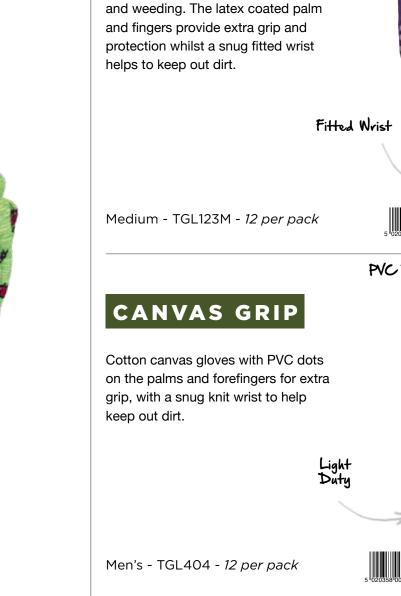

## MASTERGRIP

Mastergrip gloves provide up to 100% more grip than standard gloves. Micropores form mini vacuums with the items being handled, giving the ultimate grip in both wet and dry conditons. The latex coating protects against liquid penetration and the breathable back enhances comfort, ideal when watering plants or light gardening.

#### COTTON GRIP

Cotton gloves with PVC dots on the palms and forefingers for extra grip. A knitted wrist ensures a snug fit and helps keep out dirt. The specially tailored design is perfect for slimmer hands and ideal for light-duty tasks.