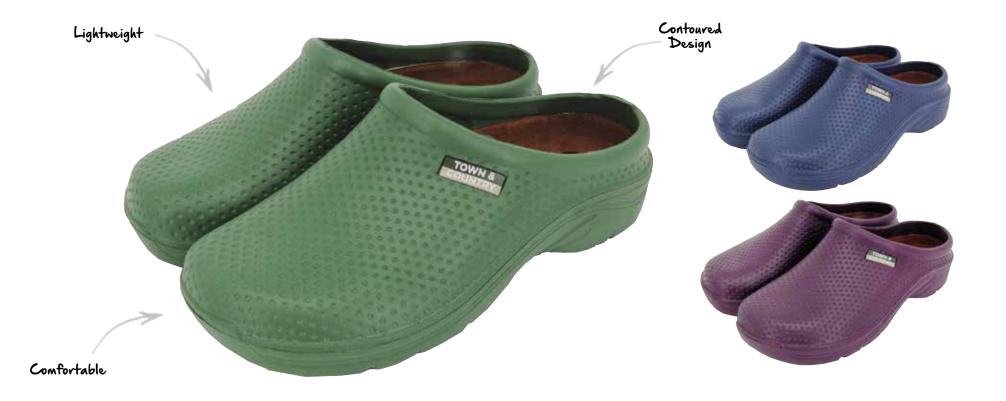

## CLOGGIES

Cushioned, comfortable and lightweight with a simple slip-on, slip-off design. Perfect for keeping by the back door.

Available in Green (UK sizes 4-11), Navy (UK sizes 4-11) and Aubergine (UK sizes 4-8).

(4-11) Green - TFW6580 to TFW6587 - 1 pack per size

(4-11) Navy - TFW6590 to TFW6597 - 1 pack per size

(4-8) Aubergine - TFW6600 to TFW6604 - 1 pack per size

#### Barcodes on page 59