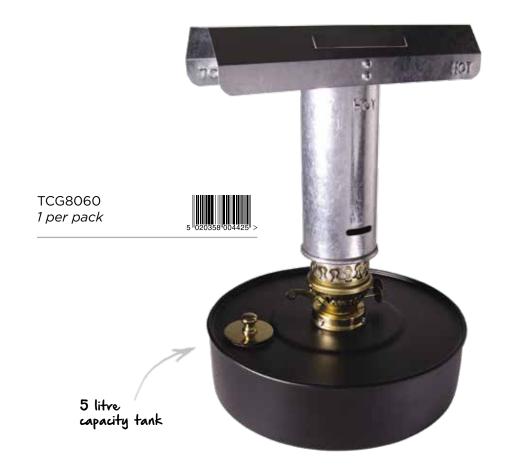

#### TWIN BURNER GREENHOUSE HEATER

A twin burner paraffin heater emitting 600 Watt of heat and able to burn for up to 40 hours to keep the cold and frost from damaging plants.

Ideal for use in a greenhouse of up to 5sqm (8ft x 6ft) or as an anti-frost heater in a larger structure.

TCG8061 1 per pack