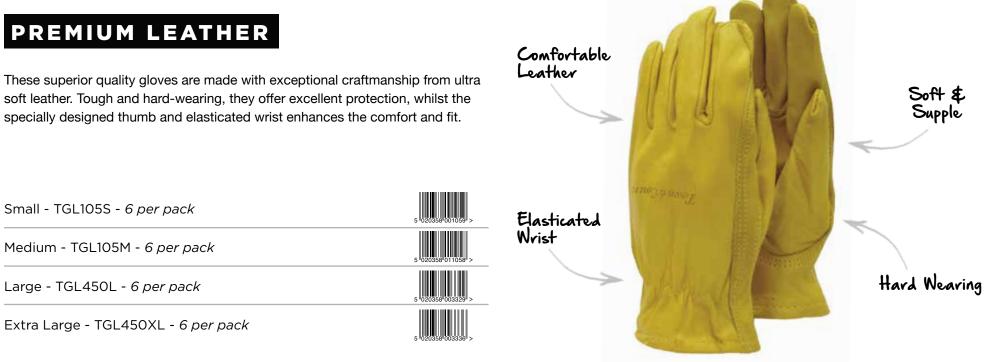

#### PREMIUM LEATHER

These superior quality gloves are made with exceptional craftmanship from ultra soft leather. Tough and hard-wearing, they offer excellent protection, whilst the specially designed thumb and elasticated wrist enhances the comfort and fit.

### PREMIUM LEATHER GAUNTLET

Extremely hard-wearing gloves with a premium leather palm and fingers for added protection. The extra long, suede safety cuff fully protects wrists and lower arms, perfect for pruning roses or thorny bushes.