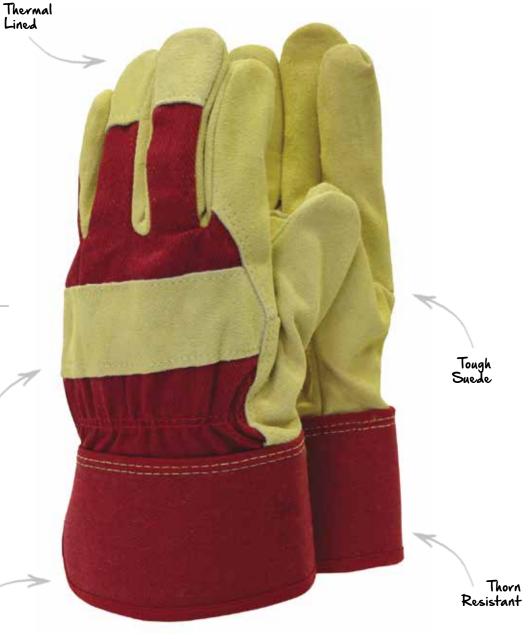

#### THERMAL LINED RIGGER

Hardwearing, durable and ultra comfortable, these thermal lined rigger gloves provide tough, reliable protection. Ideal for heavy-duty tasks they feature tough suede leather on fingertips, knuckle strap and palm for extra protection. With a fleece lining and safety cuff, they provide protection, grip and warmth.

Medium - TGL108M - 6 per pack

Large - TGL412 - 6 per pack