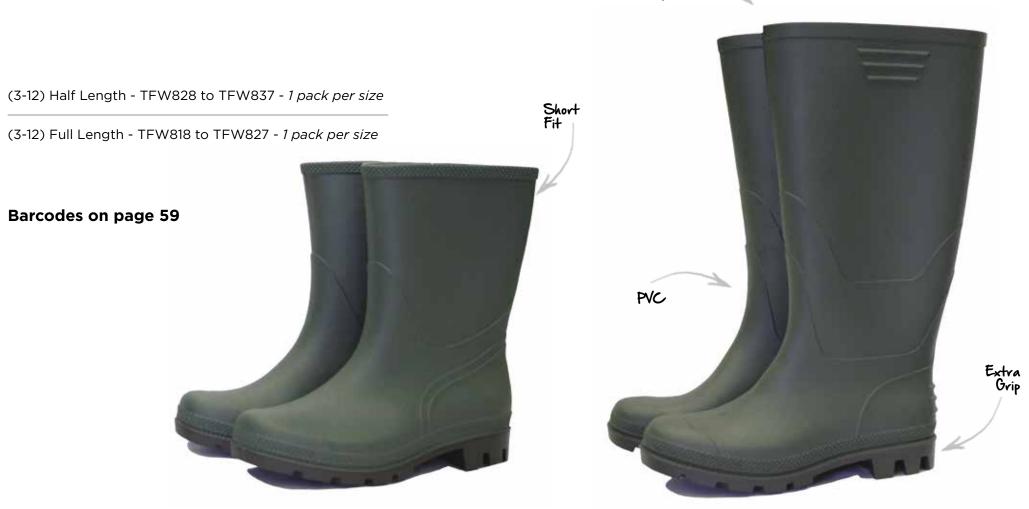

## ORIGINAL WELLINGTON BOOT

These classic Wellington boots have a cushioned sole for extra comfort and reinforced seams for added strength and durability. Features a high grip tread that helps provide stability.

Available in full and half length in UK sizes 3-12.

Full Length

(4-12) Green - TFW6559 to TFW6567 1 pack per size

Barcodes on page 59

Contoured design -

Comfortable

High grip tread

neoprene

Neoprene keeps you warm in winter and cool in summer

Rubber heel and sole.