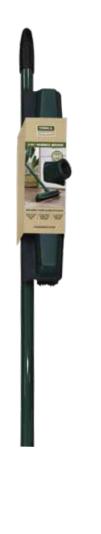

### 2-IN-1 RUBBER BROOM

This versatile and 2-in-1 broom can be used inside and out and has a choice of rubber bristles for dirt and pet hair or a squeegee for cleaning liquid spills or flood water. Works on carpets, tiles and hard floors inside and out.

TCG8251 *12 per pack* 

## 3-IN-1 WINDOW WASHER

TCG8250 *12 per pack* 

| KIDS LIGHT UP                         | WELLIES BLUE                         |                                                   |                                             |                                                           |                       |                                                      |                               |                                   |
|---------------------------------------|--------------------------------------|---------------------------------------------------|---------------------------------------------|-----------------------------------------------------------|-----------------------|------------------------------------------------------|-------------------------------|-----------------------------------|
| 5 020358 002322 >                     | TFW401 - Blue size 8                 | TFW402 - Blue size 9                              | TFW403 - Blue size 10<br>5 020358 002353 >  | TFW404 - Blue size                                        |                       |                                                      |                               |                                   |
| KIDS LIGHT UP                         |                                      |                                                   |                                             |                                                           |                       |                                                      |                               |                                   |
| TFW410 - Red size 7                   | TFW411 - Red size 8                  | TFW412 - Red size 9<br>5 020358 002414 >          | TFW413 - Red size 10<br>5 020358 002421 >   | TFW414 - Red size 1                                       |                       | e 12 TFW416 - Red<br>45 > 5 020358 00                | size 13                       |                                   |
|                                       |                                      |                                                   |                                             |                                                           |                       |                                                      |                               | 57. Curran size 12                |
| TFW6559 - Green size 4                |                                      |                                                   |                                             | W6563 - Green size 8 TI                                   | FW6564 - Green size 9 | FFW6565 - Green size 10<br>5<br>020358<br>001721 > 5 |                               | 57 - Green size 12<br>58 001745 > |
| BURFORD BOOT<br>TFW5760 - Navy size 4 |                                      | TFW5762 - Navy size 6 TF                          | W5763 - Navy size 7 TF                      | -W5764 - Navy size 8 T                                    | FW5765 - Navy size 9  | TFW5766 - Navy size 10                               | TFW5767 - Navy size 11 TFW576 | 8 - Navy size 12                  |
| 5 020358 001394 >                     | 5 020358 001400 >5                   | 020358"001417" >5 "0                              | 20358 001424 >5 0                           |                                                           | 020358"001448" >5     | 020358 001455 >5                                     |                               | 8 - Navy size 12                  |
| BURFORD BOO                           |                                      |                                                   |                                             |                                                           |                       |                                                      |                               |                                   |
| TFW5800 - Green size 4                | TFW5801 - Green size 5               | TFW5802 - Green size 6<br>5 020358 003411 > 9     | TFW5803 - Green size 7                      | TFW5804 - Green siz                                       | e 8 TFW5805 - Green   |                                                      | 459 > 5 020358 003466         |                                   |
| BURFORD BOO                           |                                      |                                                   |                                             |                                                           |                       |                                                      |                               |                                   |
| TFW5820 - Aubergine size              | • 4 TFW5821 - Aubergine size         | 5 TFW5822 - Aubergine size<br>5 020358 003541 > 5 |                                             | ize 7 TFW5824 - Aubergi                                   |                       |                                                      |                               |                                   |
| CURBRIDGE BO                          | от                                   |                                                   |                                             |                                                           |                       |                                                      |                               |                                   |
| TFW930 - Size 4<br>5 020358 002995 >  | TFW931 - Size 5<br>5 020358 003008 > | TFW932 - Size 6<br>5 020358 003022 > 5            | TFW933 - Size 7                             | TFW934 - Size 8                                           | TFW935 - Size         |                                                      |                               | >                                 |
| BUCKINGHAM S                          | HOE                                  |                                                   |                                             |                                                           |                       |                                                      |                               |                                   |
| TFW6570 - Green size 4                |                                      | TFW6572 - Green size 6<br>5 020358 002483 > g     | TFW6573 - Green size 7                      | TFW6574 - Green size<br>020358 002506                     |                       |                                                      |                               |                                   |
| KIDS LIGHTWEI                         | GHT                                  |                                                   |                                             |                                                           |                       |                                                      |                               |                                   |
| TFW440 - Green size 7                 | TFW441 - Green size 8                | TFW442 - Green size 9                             | TFW443 - Green size 10<br>5 020358 005712 > | TFW444 - Green size 1<br>5 020358 005729                  |                       |                                                      |                               |                                   |
| TFW450 - Yellow size 7                | TFW451 - Yellow size 8               | TFW452 - Yellow size 9                            | TFW453 - Yellow size 10                     | TFW454 - Yellow size 1                                    | 1 TFW455 - Yellow siz | e 12 TFW456 - Yellow                                 | size 13                       |                                   |
| 5 020358 005750 >                     | 5 02035800057670 ><br>WELLINGTON BOO | 5 "020358"005774" >                               | 5 020358 005781 >                           | 5 <sup>  </sup> 020358 <sup>  </sup> 005804 <sup>  </sup> | > 5 020358000581      | 1"> 5 0203580005                                     | 828">                         |                                   |
| TFW6650 - Navy size 4                 | TFW6651 - Navy size 5                | TFW6652 - Navy size 6                             | TFW6653 - Navy size 7                       | TFW6654 - Navy size                                       |                       |                                                      |                               | TFW6658 - Navy size 12            |