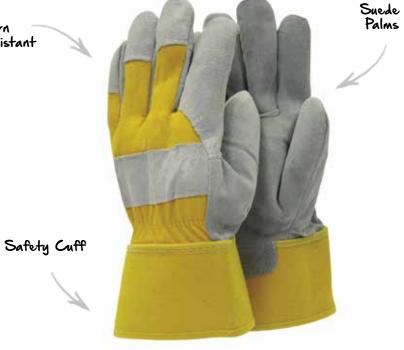

#### ALL ROUNDER RIGGER

For heavy duty tasks. Tough suede leather on palms, fingertips and knuckle strap with a ventilated back for extra comfort. The safety cuff offers extra wrist protection.

#### FROM

Small Blue - TGL106S - 6 per pack

Medium Blue - TGL106M - 6 per pack

Large Navy - TGL410 - 12 per pack