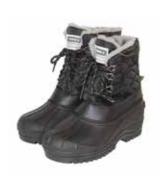

### THE CURBRIDGE BOOT

These fully lined and rubber shell winter boots are 100% waterproof, protecting toes and keeping feet dry. The fleecy cushioned insoles are odour resistant and hypoallergenic. Suitable for a wide variety of activities, from gardening to walking.

(4-11) Black - TFW930 to TFW937 1 pack per size