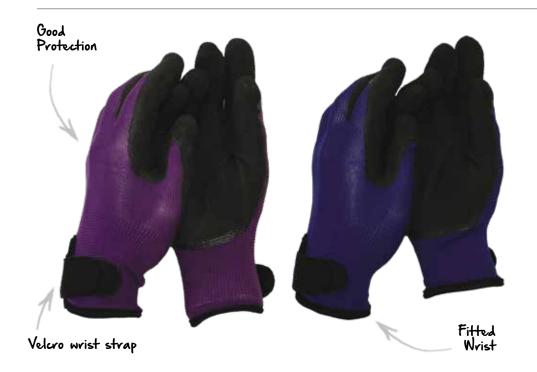

### COMFORT FIT

Strong durable gloves with an ultra soft leather palm for outstanding comfort, fit and dexterity. The spandex back helps hands to breathe and the knuckle strap provides extra protection. A secure fastening at the cuff ensures a good fit.

Small - TGL104S - 6 per pack (3 pink & 3 purple)

Medium - TGL104M - 6 per pack (3 pink & 3 purple)

### COMFORT FIT

Soft and supple leather gloves which provide the perfect combination of protection and comfort. The spandex back helps hands to breathe and the secure wrist strap ensures a snug fit.