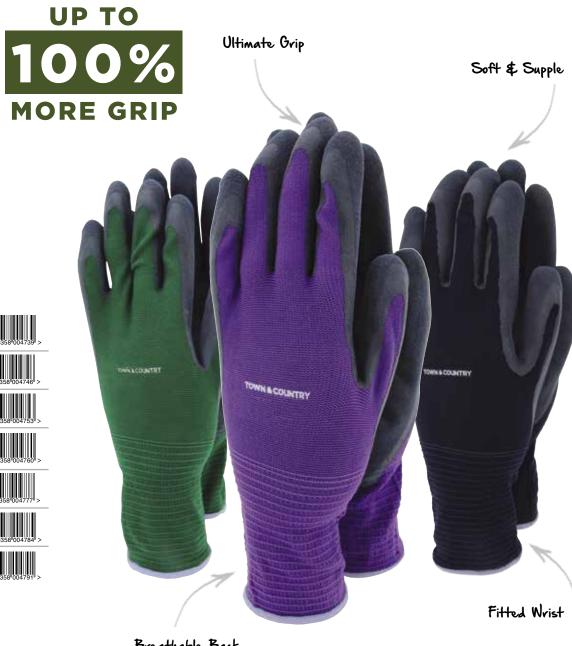

## MASTERGRIP

Mastergrip gloves provide up to 100% more grip than standard gloves. Micropores form mini vacuums with the items being handled, giving the ultimate grip in both wet and dry conditons. The latex coating protects against liquid penetration and the breathable back enhances comfort, ideal when watering plants or light gardening.

| Small Green - TGW100S - 12 per pack              | 5 02035800047330 >  |
|--------------------------------------------------|---------------------|
| Medium Green - TGW100M - <i>12 per pack</i>      | 5 02035800047460 >  |
| Large Green - TGW401L - <i>12 per pack</i>       | 5 "020358"004753" > |
| Small Purple - TGW101S - <i>12 per pack</i>      | 5 "020358"004760" > |
| Medium Purple - TGW101M - <i>12 per pack</i>     | 5 020358 004777 >   |
| Large Navy - TGW400L - <i>12 per pack</i>        | 5 "020358"004784" > |
| Extra Large Navy - TGW400XL - <i>12 per pack</i> | 5 "020358"004791" > |