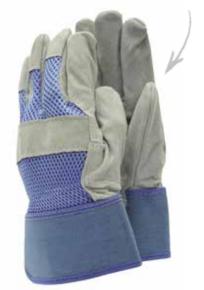

#### THERMAL LINED RIGGER

Hardwearing, durable and ultra comfortable, these thermal lined rigger gloves provide tough, reliable protection. Ideal for heavy-duty tasks they feature tough suede leather on fingertips, knuckle strap and palm for extra protection. With a fleece lining and safety cuff, they provide protection, grip and warmth.

Medium - TGL108M - 6 per pack

Large - TGL412 - 6 per pack