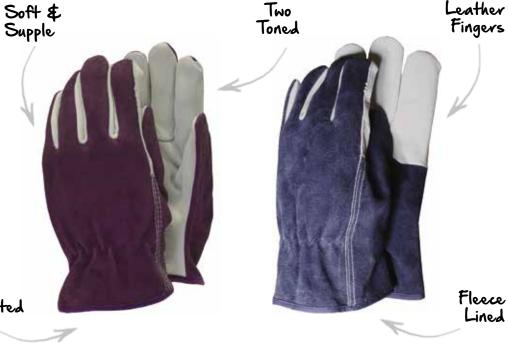

#### PREMIUM LEATHER & SUEDE

Two tone suede and leather gloves. Supple yet hard-wearing, they have a fleece lining with an elasticated wrist for extra comfort and fit. The naturally stretchy shape offers good dexterous movement with a great look and feel. The leather palms and fingers provide extra protection when gardening.