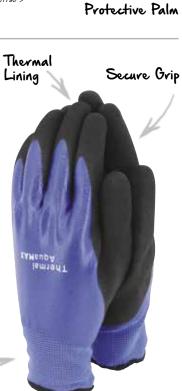

## THERMAL AQUAMAX

These gloves provide maximum protection for gardening in cold and wet conditions. The 100% waterproof coating has a nitrile - dipped palm and fingers for extra grip, whilst the thermal lining keeps hands comfortable and warm.

Medium - TGL119M - 12 per pack

Large - TGL447L - 12 per pack

Waterproof Coating