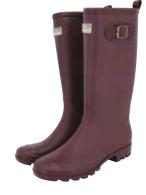

# THE BUCKINGHAM WELLINGTON BOOT

These versatile boots are made from soft, luxurious neoprene which feels comfortable against the skin and can be worn with thin socks, keeping feet cool in the summer and warm in the winter. The rubber heel and sole spread weight evenly, providing comfort when walking.

(4-12) Green - TFW6559 to TFW6567 1 pack per size

Barcodes on page 59

Contoured design -

Comfortable

High grip tread

neoprene

Neoprene keeps you warm in winter and cool in summer

Rubber heel and sole.