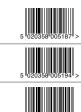

Available in three sizes, specific to each contemporary colour.

Small Pink - TGL125S - 6 per pack Medium Green - TGL125M - 6 per pack

Large Grey - TGL452L - 6 per pack

Lightweight & versatile

Elasticated wrist

Durable work gloves offering protection and comfort when tackling intensive tasks around the garden. The supple leather palm & fingers ensure excellent protection and the mesh back is breathable for added comfort.

Medium - TGL128M - 6 per pack