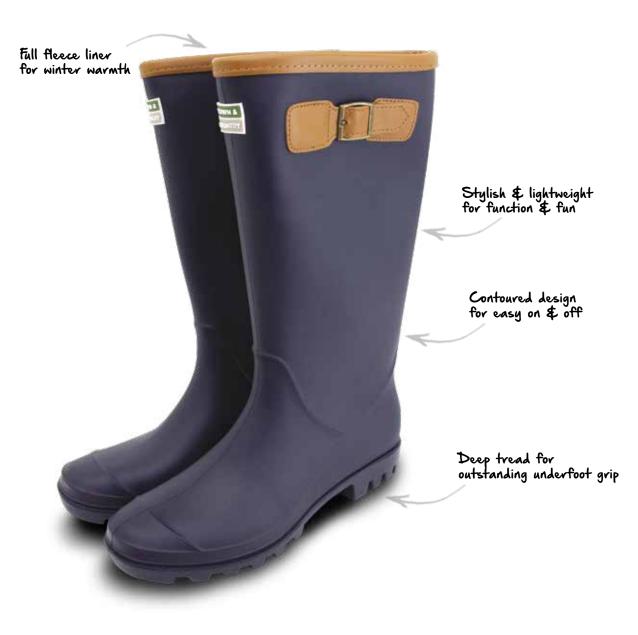

## BURFORD FLEECE-LINED BOOT

Our best-selling Burford Wellington Boot, now with a soft & luxurious fleece lining for autumnal and wintery conditions. Easy to pull on, stylish and practical with a deep tread sole, these wellingtons are warm and cosy providing all day comfort. Flexible and waterproof, they are ideal for wintery walks, working on the allotment or general gardening all whilst providing comfort and protection.

(4-12) Navy & Tan - TFW6650 to TFW6658 - 1 pack per size

Barcodes on page 58

Deep tread.

Full fleece liner.