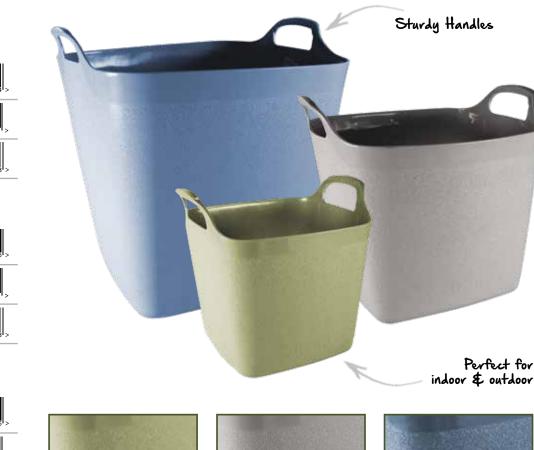

#### **ROUND FLEXI-TUB**

Durable and hardwearing plastic, perfect for all sorts of jobs around the house and garden. Easy to lift with two integrated handles and will easily stack together for compact storage.

#### Available in 3 different sizes

15 Litre 36cm x 33.5cm x 31 cm 25 litre 46cm x 40.5cm x 36.5cm 40 litre 49cm x 44cm x 38cm

#### SQUARE FLEXI-TUB

Durable and hardwearing plastic, perfect for all sorts of jobs around the house and garden. Easy to lift with two integrated handles and will easily stack together for compact storage.

#### Available in 3 different sizes

15 Litre 35cm x 27.5cm x 30 cm 25 litre 37cm x 35cm x 36.5cm 40 litre 42cm x 39.5cm x 43cm

#### 40L

40L Square Flexi-tub Sage Green - TCG8116 - 6 Per Pack

40L Square Flexi-tub Denim Blue - TCG8117 - 6 Per Pack

40L Square Flexi-tub Soft Grey - TCG8118 - 6 Per Pack

Available in 3 eye catching and contemporary colours, Soft Grey, Sage Green & Denim Blue