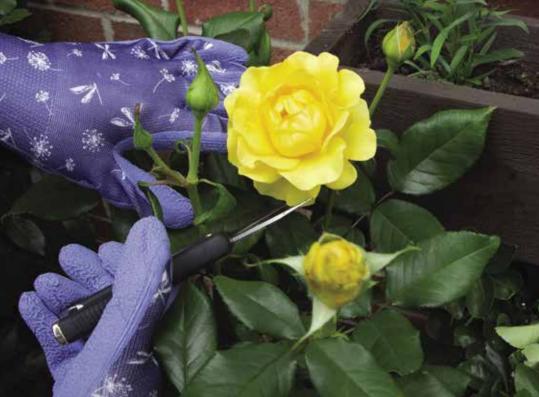

### PREMIUM LEATHER GAUNTLET

Extremely hard-wearing gloves with a premium leather palm and fingers for added protection. The extra long, suede safety cuff fully protects wrists and lower arms, perfect for pruning roses or thorny bushes.