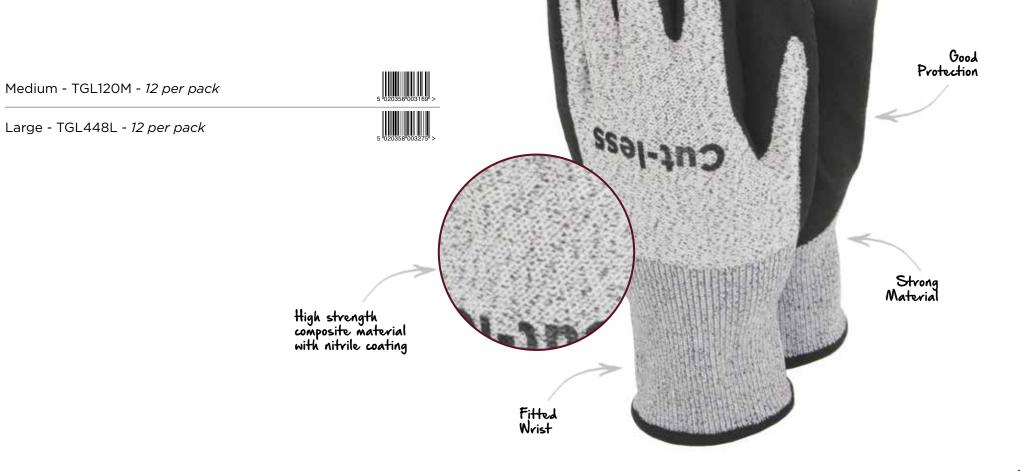

## CUT-LESS

These gloves feature a high strength composite material woven into the core of the fabric which provides superior protection against scratches, scrapes and abrasion. The back has breathable fabric to ensure superior comfort along with flexibility, making them ideal for regular or prolonged use whilst keeping safety always in hand.