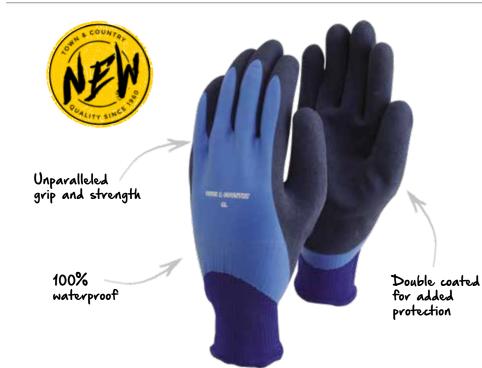

## MASTERGRIP WATERPROOF

100% waterproof gloves with enhanced grip for a safe and secure hold in wet conditions. Keep hands nice and dry, comfortable and protected. Constructed from thick nylon with a knitted wrist and a double coating of latex to provide unparalleled grip and strength in wet or dry environments.