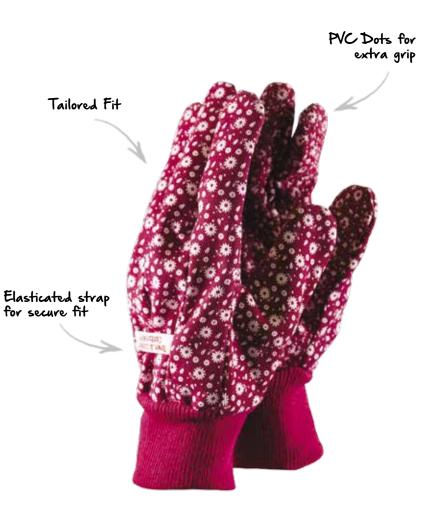

#### COTTON GRIP

Cotton gloves with PVC dots on the palms and forefingers for extra grip. A knitted wrist ensures a snug fit and helps keep out dirt. The specially tailored design is perfect for slimmer hands and ideal for light-duty tasks.

Medium Red – TGL124M – *12 per pack* 

Medium Purple - TGL207 - 12 per pack