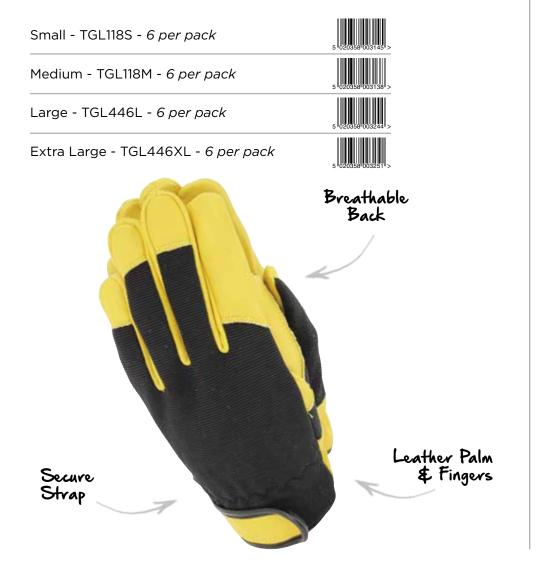

#### FLEXI-RIGGERS

Plush, durable work gloves ensuring protection and comfort when tackling heavyduty tasks around the garden. The Spandex back is breathable and the leather offers excellent protection and longevity.

Available in three sizes, specific to each contemporary colour.

Small Pink - TGL125S - 6 per pack Medium Green - TGL125M - 6 per pack

Large Grey - TGL452L - 6 per pack

Lightweight & versatile

Elasticated wrist