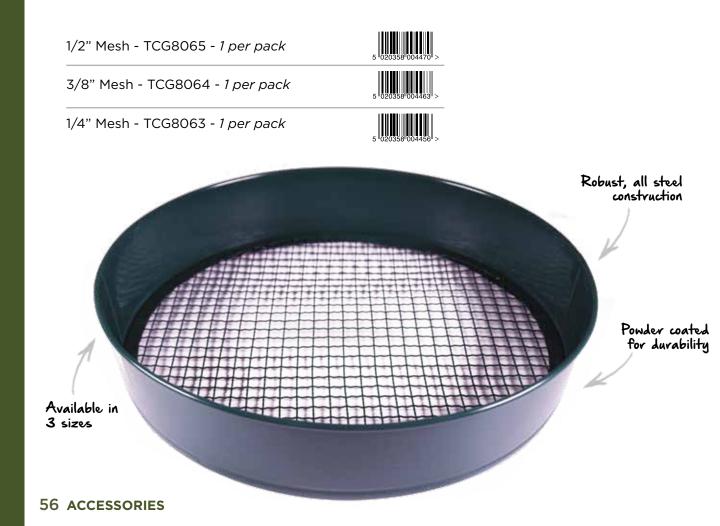

#### STEEL GARDEN SIEVE

These powder coated sieves are durable, rust resistant available in three sizes for use in the garden and potting shed. Remove rocks and stones quickly and easily to prepare compost and soil into a fine tilth, ready for potting out or use around the garden

Mesh Size = 1/2"

Mesh Size = 3/8"

Mesh Size = 1/4"