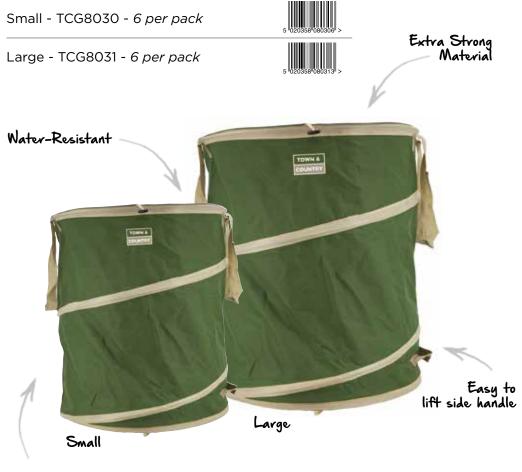

### GARDEN TIDY

Collect grass cuttings, weeds and other garden waste in this handy, multi-purpose tidy bag. Pops up to full size and folds flat for easy storage. Light and easy to carry, made from a strong water-resistant material. Also available in small.

Easy to Carry