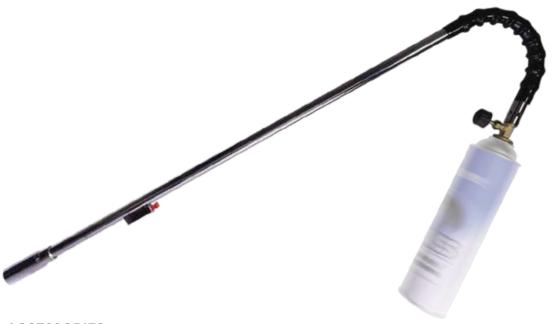

#### WEED WAND

This Weed Wand instantly burns weeds and destroys the internal cell structure so they die and disappear for good. No need for toxic chemicals or hours of back breaking weeding, just kill the weeds with intense heat.

TCG8066 1 per pack

Does not come with Gas. Gas available separately.