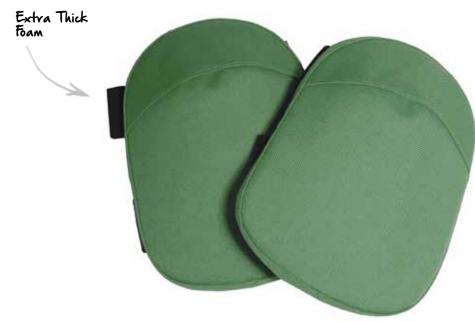

## ESSENTIAL KNEEPADS

Cushioned and comfortable kneepads that protect knees and make moving around the garden easier. Durable polyester and foam with adjustable straps for improved fit.

Green - TCB3104 - 6 per pack

Extra Thick Toam

**48 ACCESSORIES** 