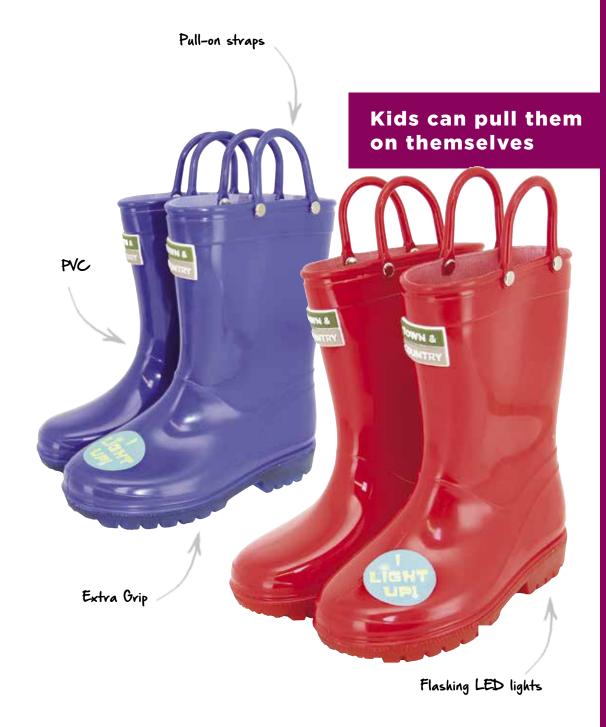

#### KIDS LIGHT UP WELLIES

Brightly coloured PVC boots with LEDs that light up when the kids are walking and playing. Pull-on straps help the little ones pull up their boots themselves, whilst high quality materials provide protection, durability and comfort. These boots provide peace of mind for parents and maximum fun for kids.

Blue (Sizes 7-13) - TFW400 - 406

Red (Sizes 7-13) - TFW410 - 416

#### See page 58 for barcodes