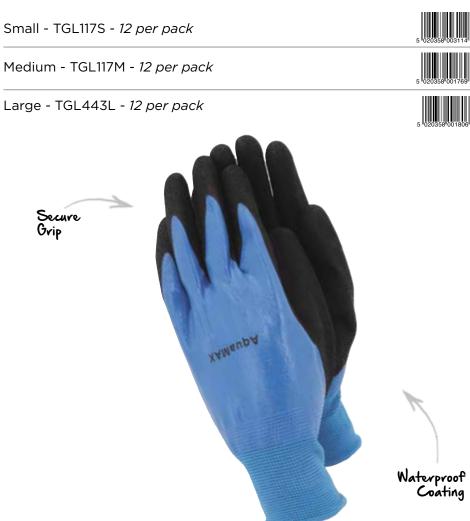

## THERMAL AQUAMAX

These gloves provide maximum protection for gardening in cold and wet conditions. The 100% waterproof coating has a nitrile - dipped palm and fingers for extra grip, whilst the thermal lining keeps hands comfortable and warm.

Medium - TGL119M - 12 per pack

Large - TGL447L - 12 per pack

Waterproof Coating

## AQUAMAX

These waterproof gloves provide maximum protection against the elements when working in wet conditions. The double dipped nitrile coating adds an extra barrier to the waterproof coating and the elasticated wrist gives these gloves a secure fit with no loss of dexterity.