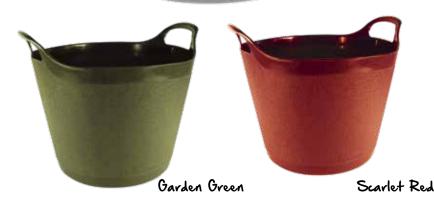

#### **ROUND FLEXI-TUB**

Durable and hardwearing plastic, perfect for all sorts of jobs around the house and garden. Easy to lift with two integrated handles and will easily stack together for compact storage.

#### Available in 3 different sizes

15 Litre 36cm x 33.5cm x 31 cm 25 litre 46cm x 40.5cm x 36.5cm 40 litre 49cm x 44cm x 38cm

## 15L Round Flexi-tub Garden Green - TCG8100 - 6 Per Pack 151 Round Elexi-tub Scarlet Red - TCG8101 - 6 Per Pack 15L Round Flexi-tub Graphite Grey - TCG8102 - 6 Per Pack

#### 25L

15L

25L Round Flexi-tub Garden Green - TCG8103 - 6 Per Pack

25L Round Flexi-tub Scarlet Red - TCG8104 - 6 Per Pack

25L Round Flexi-tub Graphite Grey - TCG8105 - 6 Per Pack

#### 40L

40L Round Flexi-tub Garden Green - TCG8106 - 6 Per Pack

40L Round Flexi-tub Scarlet Red - TCG8107 - 6 Per Pack

40L Round Flexi-tub Graphite Grey - TCG8108 - 6 Per Pack

Available in 3 eye catching and contemporary

colours

Charcoal

Durable and

hardwearing plastic