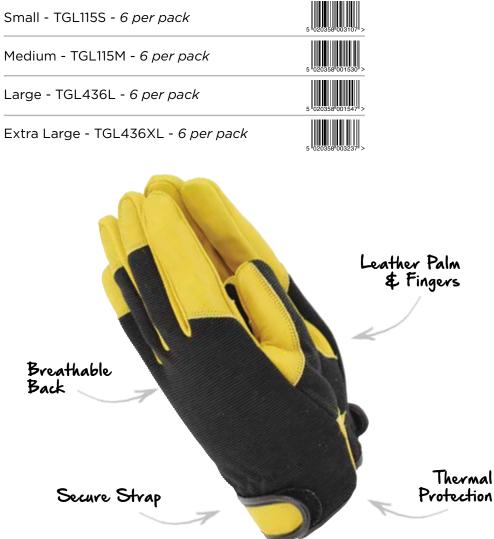

Durable work gloves offering protection and comfort when tackling intensive tasks around the garden. The supple leather palm & fingers ensure excellent protection and the mesh back is breathable for added comfort.

Medium - TGL128M - 6 per pack