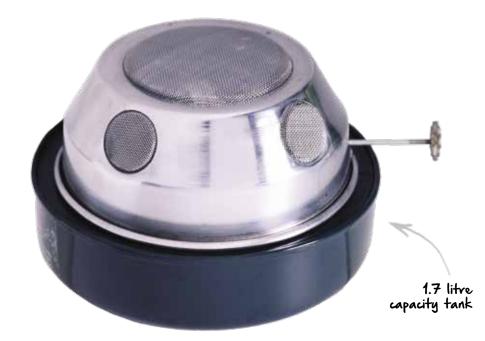

#### ANTI-FROST COLD FRAME HEATER

An ideal cost-efficient, universal heater for use in garden cold frames and small garden structures of up to 2sqm to protect against frost. Helps provide the right environment for seeding and propagation. Can be used for isolated and localised heat in other garden structures.

TCG8062 1 per pack