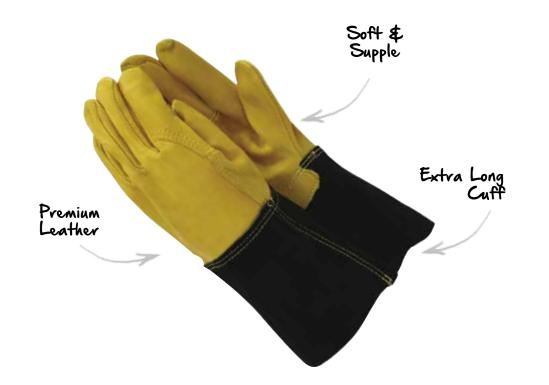

### PREMIUM LEATHER GAUNTLET

Extremely hard-wearing gloves with a premium leather palm and fingers for added protection. The extra long, suede safety cuff fully protects wrists and lower arms, perfect for pruning roses or thorny bushes.