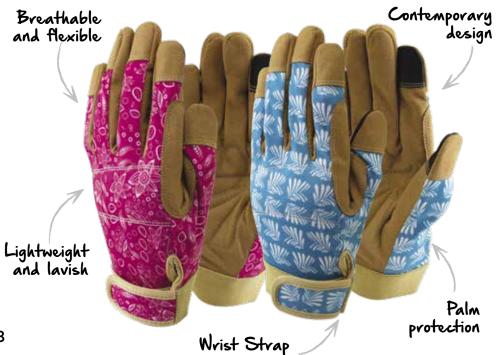

## LUX-FIT

Soft & supple gloves, providing outstanding luxury and fit. These gloves have extra palm padding, a breathable pattern back and a secure wrist fastening at the cuff, for all round comfort and fit.