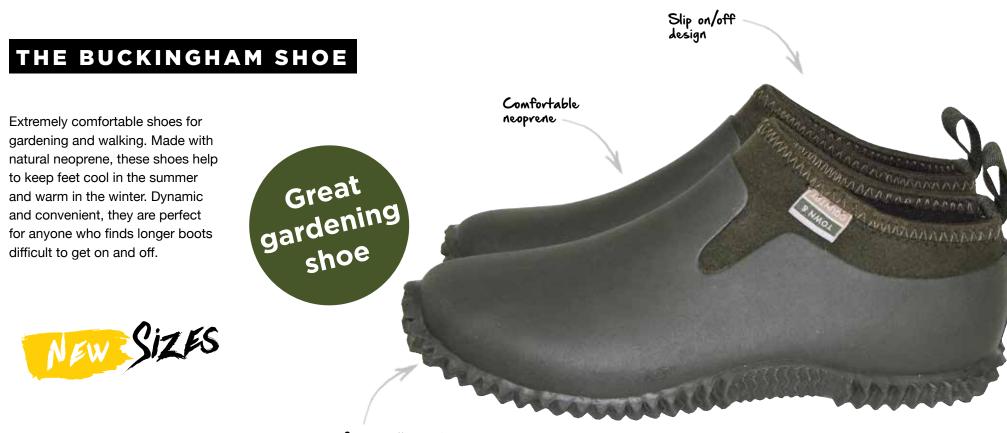

# DELUXE

BUCKINGHAM SHOE PAGE 34

THE BURFORD WELLINGTON PAGE 35

THE CURBRIDGE BOOT PAGE 37

# THE BUCKINGHAM WELLINGTON BOOT

These versatile boots are made from soft, luxurious neoprene which feels comfortable against the skin and can be worn with thin socks, keeping feet cool in the summer and warm in the winter. The rubber heel and sole spread weight evenly, providing comfort when walking.

(4-12) Green - TFW6559 to TFW6567 1 pack per size

Barcodes on page 59

Contoured design -

Comfortable

High grip tread

neoprene

Neoprene keeps you warm in winter and cool in summer

Rubber heel and sole.