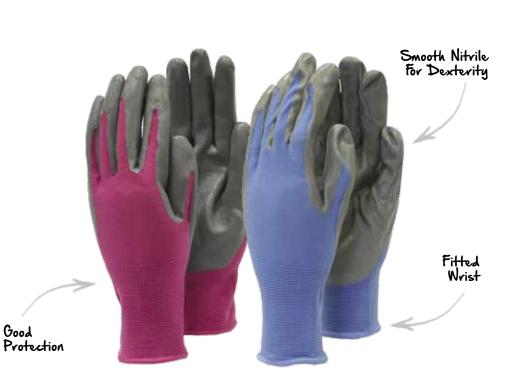

#### WEED MASTER

Designed to fit like a second skin, these incredibly lightweight and flexible gloves are soft and comfortable to wear whilst offering resilience and protection. Perfect for delicate jobs like weeding and seeding, they are made from polyester with a protective nitrile coating on the palm and fingers and a stretchy, breathable back.

Medium Raspberry - TGL219 - 12 per pack

Large Navy - TGL434 - 12 per pack

#### WEED MASTER PLUS

Perfect for weeding and other delicate gardening jobs, these light and comfortable gloves offer excellent protection. Made from polyester with a protective nitrile coating on the palm and fingers and they also have a stretchy, breathable back. A secure fastening at the wrist ensures a firm fit.

| Small Purple - TGL273S - 6 per pack  | 5 020358 002735 >                                         |
|--------------------------------------|-----------------------------------------------------------|
| Medium Purple - TGL273M - 6 per pack | 5 0203580012734 >                                         |
| Medium Navy - TGL441M - 6 per pack   | 5 "020358"004418" >                                       |
| Large Navy - TGL441L - 6 per pack    | 5 <sup>10</sup> 20358 <sup>10</sup> 14417 <sup>11</sup> > |