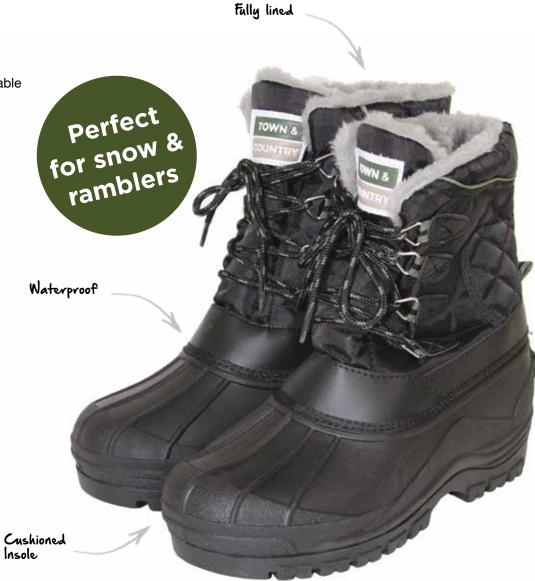

## ORIGINAL WELLINGTON BOOT

These classic Wellington boots have a cushioned sole for extra comfort and reinforced seams for added strength and durability. Features a high grip tread that helps provide stability.

Available in full and half length in UK sizes 3-12.

Full Length