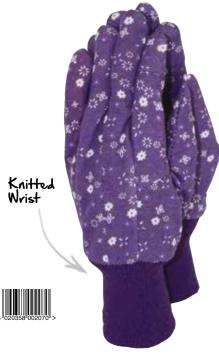

### COTTON GRIP

Soft and comfortable light duty cotton gloves with a tailored design for greater dexterity. A snug knitted wrist helps to keep out dirt.