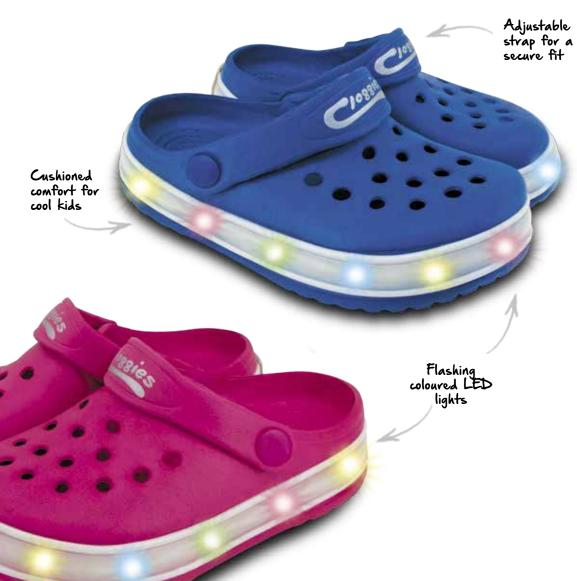

#### LIGHT-UP KIDS CLOGGIES

Our hugely popular Light-Up Kids Wellington Boots range has been expanded to include our new Light-Up Kids Cloggies.

Available in brilliant blue and pretty pink, these fun and functional footwear light-up dull days and play days.

Comfortable and versatile footwear for the little ones in the family, our kids cloggies come with flashing soles for that extra bit fun. The EVA material allows for easy cleaning, robust use and durability ensuring all activities are easily executed. Lightweight and breathable, perfect to light up every step a child takes.

Great grip for little growers.

Barcodes on page 59

#### **30 LIGHT-UP KIDS CLOGGIES**