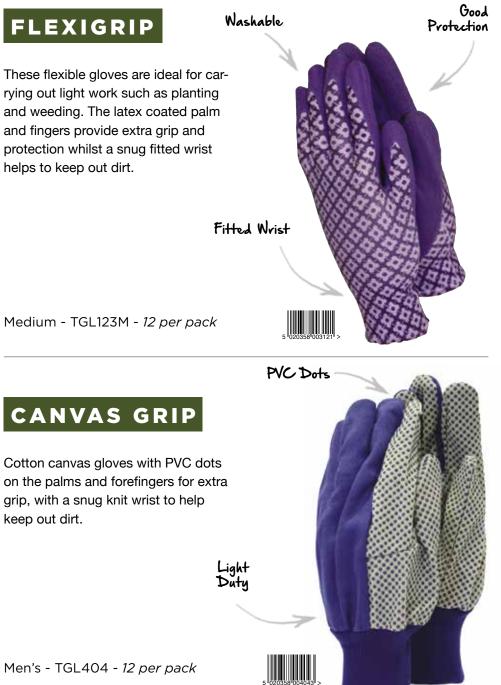

## MASTERGRIP

Mastergrip gloves provide up to 100% more grip than standard gloves. Micropores form mini vacuums with the items being handled, giving the ultimate grip in both wet and dry conditons. The latex coating protects against liquid penetration and the breathable back enhances comfort, ideal when watering plants or light gardening.

#### COTTON GRIP

Cotton gloves with PVC dots on the palms and forefingers for extra grip. A knitted wrist ensures a snug fit and helps keep out dirt. The specially tailored design is perfect for slimmer hands and ideal for light-duty tasks.