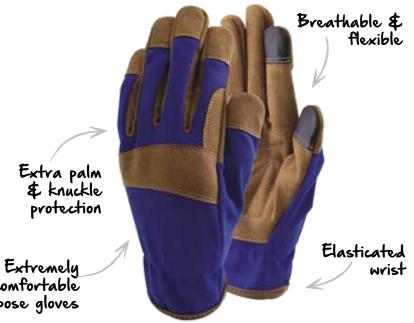

#### PREMIUM ALL-PURPOSE

Premium multi-purpose gloves featuring a tailored fit with an elasticated wrist for ease of use. Extra padding on the palms and knuckles. Protection and comfort perfectly combined.