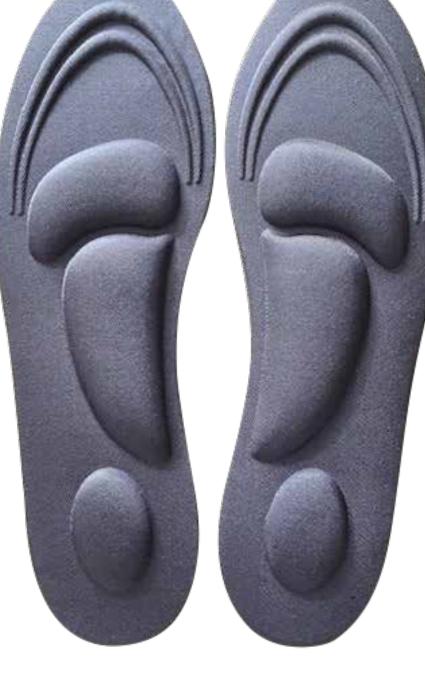

### MEMORY FOAM INNER SOLES

Developed with professional podiatrists, these memory foam insoles offer enhanced comfort during extended use and can help relieve pressure by moulding to feet. Suitable for most types of footwear, these provide comfort step after step.

Available in two sizes, you simply just cut the insoles to fit the shoes based on the template provided.

Sizes 35-40 (UK 3 - 7) Inner soles - TCG8051 - 10 per pack

Sizes 40-45 (UK 7 - 11) Inner soles - TCG8052 - 10 per pack