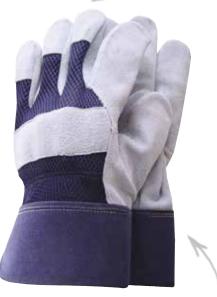

#### WASHABLE LEATHER RIGGER

Ideal for heavy duty tasks, these gloves are manufactured from a combination of the softest leather for palms, knuckles and fingertips, with tough hard-wearing cotton for backs and cuffs. They can be hand-washed, or machine-washed at low temperatures.

Medium Purple - TGL111 - 6 per pack

Large Blue - TGL416 - 6 per pack

24 ORIGINAL