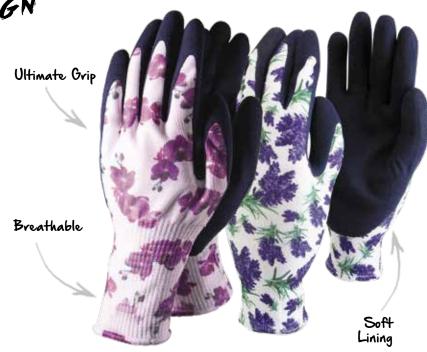

#### MASTERGRIP PATTERNS

Stylish patterned gloves ideal for more intricate gardening tasks. The latex coating protects against liquid penetration whilst retaining dexterity and sensitivity. The soft lining features a delicate pattern to brighten up any garden activity.