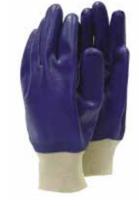

#### Open Cuff

Thorn

Resistant

Canvas with PVC coating to protect hands from thorns, sharp objects and chemicals. They also ensure a firm grip and waterproof protection in wet conditions. The snug wrist keeps dirt out.

Large Blue - TGL402 *12 per pack* 

ORIGINAL 25

Protective Palm