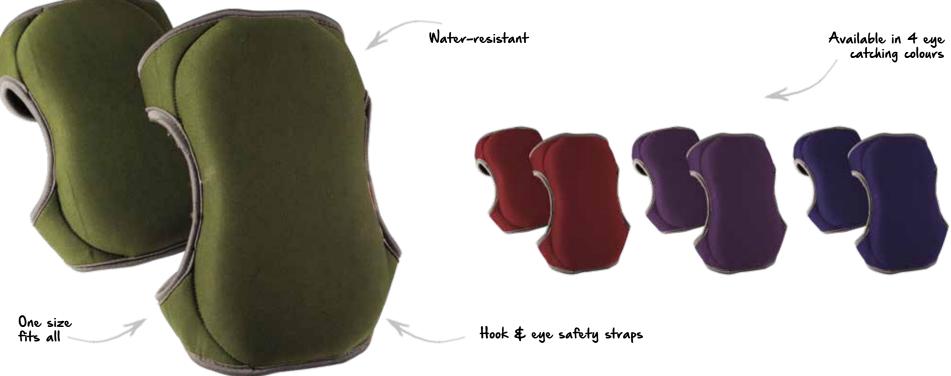

#### MEMORY FOAM KNEE PADS

Ultra-cushioned knee pads made from shock-absorbing EVA and Memory Foam to take the discomfort out of gardening.