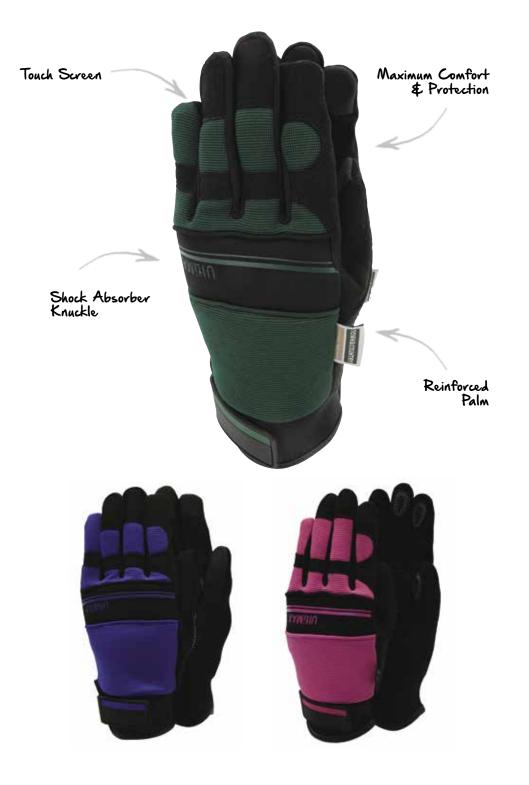

### ULTIMAX

An innovative multi-feature glove designed to offer an extremely close fit, unequalled dexterity and exceptional durability. Ultimax gloves are unbeatable for carrying out heavy duty tasks in maximum comfort.

The palm of this glove is made from strong but supple synthetic leather and features textured palm pads for improved grip, added protection and extra durability. The back of the glove is stretch elastane for optimum comfort and fit with a neoprene knuckle 'shock absorber'. Touch–sensitive fingertips allow use with smart phones.

| Small Pink - TGL223S - 6 per pack                | 5 020358 002230 > |
|--------------------------------------------------|-------------------|
| Medium Pink - TGL223M - 6 <i>per pack</i>        | 5 020358 012239 > |
| Medium Navy - TGL435M - <i>6 per pack</i>        | 5 020358 004357 > |
| Large Navy - TGL435L - 6 <i>per pack</i>         | 5 020358 014356 > |
| Medium Green - TGL445M - 6 per pack              | 5 020358 001912 > |
| Large Green - TGL445L - 6 <i>per pack</i>        | 5 020358 001905 > |
| Extra Large Green - TGL445XL - 6 <i>per pack</i> | 5 020358 001899 > |