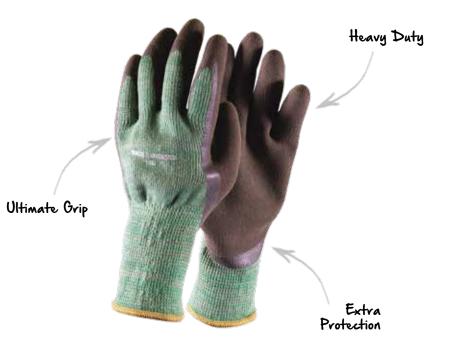

## CUT-LESS

These gloves feature a high strength composite material woven into the core of the fabric which provides superior protection against scratches, scrapes and abrasion. The back has breathable fabric to ensure superior comfort along with flexibility, making them ideal for regular or prolonged use whilst keeping safety always in hand.