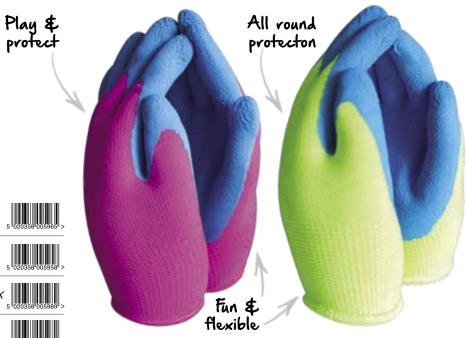

# KIDS LIGHT & BRIGHT GLOVES

Light & flexible protection Great for growing gardeners.

Light & bright gardening gloves for budding young growers and players. These flexible gloves are comfortable, with an excellent fit providing all-round protection and great grip for little hands.

|   | XXXS Bright Pink - TGL306XXXS - <i>12 per pack</i> | 5 "020358"005965 |
|---|----------------------------------------------------|------------------|
| 2 | XXS Bright Pink - TGL306XXS - <i>12 per pack</i>   | 5 "020358"005958 |
| 2 | XXXS Bright Yellow - TGL307XXXS - 12 per pack      | 5 "020358"005985 |
| 2 | XXS Bright Yellow - TGL307XXS - <i>12 per pack</i> | 5 020358 005972  |