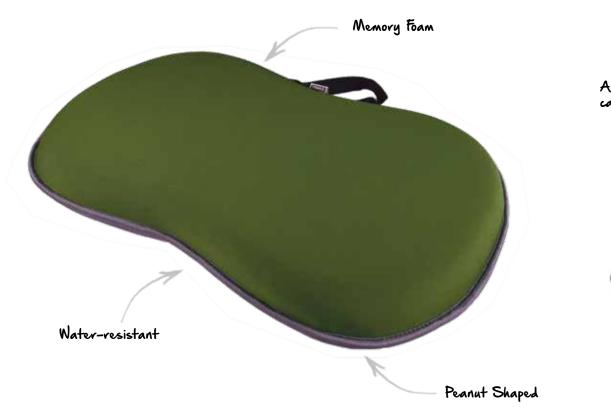

#### MEMORY FOAM KNEELER

This ultra-cushioned Memory Foam kneeler with neoprene waterresistant protection offers support and comfort when gardening, washing floors or any other tasks that are easier when kneeling.

The ergonomically designed peanut shape ensures that you get the support where you need it most

| Memory Foam Kneeler Green - TCG8053 - 5 per pack       | 5 020358 004494 >  |
|--------------------------------------------------------|--------------------|
| Memory Foam Kneeler Navy - TCG8054 - <i>5 per pack</i> | 5 02035800045000 > |
| Memory Foam Kneeler Plum - TCG8055 - <i>5 per pack</i> | 5 020358 004517 >  |
| Memory Foam Kneeler Red - TCG8056 - <i>5 per pack</i>  | 5 020358 004524 >  |