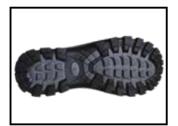

# DELUXE

BUCKINGHAM SHOE PAGE 34

THE BURFORD WELLINGTON PAGE 35

THE CURBRIDGE BOOT PAGE 37

# THE BUCKINGHAM WELLINGTON BOOT

These versatile boots are made from soft, luxurious neoprene which feels comfortable against the skin and can be worn with thin socks, keeping feet cool in the summer and warm in the winter. The rubber heel and sole spread weight evenly, providing comfort when walking.

(4-12) Green - TFW6559 to TFW6567 1 pack per size

Barcodes on page 59

Contoured design -

Comfortable

High grip tread

neoprene

Neoprene keeps you warm in winter and cool in summer

Rubber heel and sole.