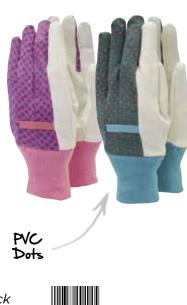

#### COTTON GRIP

Cotton gloves with PVC dots on the palms and forefingers for extra grip. A knitted wrist ensures a snug fit and helps keep out dirt. The specially tailored design is perfect for slimmer hands and ideal for light-duty tasks.

Medium Red – TGL124M – *12 per pack* 

Medium Purple - TGL207 - 12 per pack