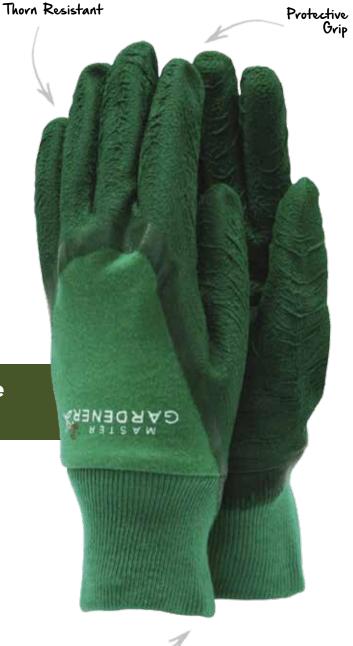

#### MASTER GARDENER

This glove provides excellent grip and protection in both wet and dry conditions. The outstanding fit and knitted wrist means there is no loss of dexterity or comfort. Double coated in our special latex dip for extra protection, it is classified as 4111 under CE certification, making it tougher than any imitations.

# The UK's best selling gardening glove with one pair sold every minute.

| Small Green - TGL200S - 6 per pack  | 5 "020358"002001" >                                      |
|-------------------------------------|----------------------------------------------------------|
| Medium Green – TGL200M - 6 per pack | 5 <sup>0</sup> 020358 <sup>0</sup> 012000 <sup>0</sup> > |
| Large Green - TGL429 - 6 per pack   | 5 "020356"004296" >                                      |
| Small Pink - TGL271S - 6 per pack   | 5 "020356"002711" >                                      |
| Medium Pink - TGL271M - 6 per pack  |                                                          |