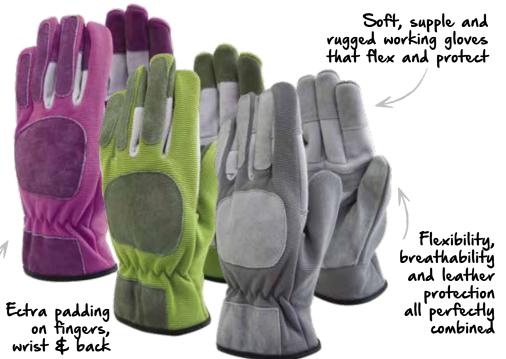

# DELUXE

LUX-FIT PAGE 8

PREMIUM **ALL-PURPOSE** PAGE 8

**FLEXI-RIGGER** PAGE 9

Ultra soft materials, rich colours and exceptional craftsmanship are what make the Deluxe range superior. Strong enough to withstand any challenge, yet supple enough to give unrivaled comfort, fit and protection.

#### PREMIUM LEATHER

These superior quality gloves are made with exceptional craftmanship from ultra soft leather. Tough and hard-wearing, they offer excellent protection, whilst the specially designed thumb and elasticated wrist enhances the comfort and fit.

### PREMIUM LEATHER GAUNTLET

Extremely hard-wearing gloves with a premium leather palm and fingers for added protection. The extra long, suede safety cuff fully protects wrists and lower arms, perfect for pruning roses or thorny bushes.

#### PREMIUM LEATHER & SUEDE

Two tone suede and leather gloves. Supple yet hard-wearing, they have a fleece lining with an elasticated wrist for extra comfort and fit. The naturally stretchy shape offers good dexterous movement with a great look and feel. The leather palms and fingers provide extra protection when gardening.

### COMFORT FIT

Strong durable gloves with an ultra soft leather palm for outstanding comfort, fit and dexterity. The spandex back helps hands to breathe and the knuckle strap provides extra protection. A secure fastening at the cuff ensures a good fit.

### COMFORT FIT

Soft and supple leather gloves which provide the perfect combination of protection and comfort. The spandex back helps hands to breathe and the secure wrist strap ensures a snug fit.

### THERMAL COMFORT FIT

These gloves have all the benefits of the Comfort Fit, with the additional feature of a thermal lining to provide extra warmth and protection in cold climates.

7