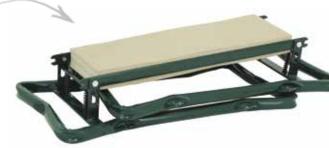

### 2-IN-1 KNEELER AND STOOL

Versatile kneeler and stool that allows you to work comfortably when gardening. Upright it is a comfortable garden stool, or turned upside down it becomes a cushioned kneeler with handles either side. Made from durable foam and tubular steel, it is light to carry and folds easily for storage. Especially useful for people who have difficulty bending.

TCG8026 - 5 per pack

Lightweight

Folds For Storage

2-in-1