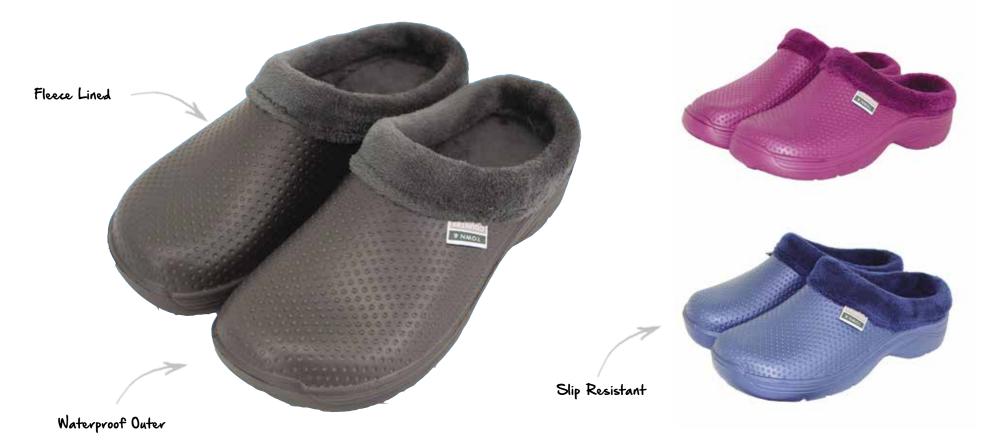

## FLEECY CLOGGIES

These supple and lightweight Fleecy Cloggies have a contoured design and are fleece lined for added warmth and comfort. The outside is waterproof with a slip-resistant sole, whilst the easy to slip on and off design makes them perfect for keeping by the back door.

Available in Charcoal (UK sizes 4-11), Navy (UK sizes 4-11) and Raspberry (UK sizes 4-8).

(4-11) Navy - TFW6610 to TFW6617 - 1 pack per size

- (4-11) Charcoal TFW6620 to TFW6627 1 pack per size
- (4-8) Raspberry TFW6630 to TFW6634 1 pack per size

#### Barcodes on page 59