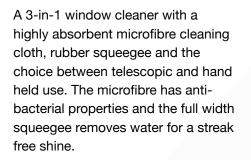

## 3-IN-1 WINDOW WASHER

TCG8250 *12 per pack* 

| KIDS LIGHT UP                         | WELLIES BLUE                         |                                                   |                                             |                                                           |                       |                                                      |                               |                                   |
|---------------------------------------|--------------------------------------|---------------------------------------------------|---------------------------------------------|-----------------------------------------------------------|-----------------------|------------------------------------------------------|-------------------------------|-----------------------------------|
| 5 020358 002322 >                     | TFW401 - Blue size 8                 | TFW402 - Blue size 9                              | TFW403 - Blue size 10<br>5 020358 002353 >  | TFW404 - Blue size                                        |                       |                                                      |                               |                                   |
| KIDS LIGHT UP                         |                                      |                                                   |                                             |                                                           |                       |                                                      |                               |                                   |
| TFW410 - Red size 7                   | TFW411 - Red size 8                  | TFW412 - Red size 9<br>5 020358 002414 >          | TFW413 - Red size 10<br>5 020358 002421 >   | TFW414 - Red size 1                                       |                       | e 12 TFW416 - Red<br>45 > 5 020358 00                | size 13                       |                                   |
|                                       |                                      |                                                   |                                             |                                                           |                       |                                                      |                               | 57. Curran size 12                |
| TFW6559 - Green size 4                |                                      |                                                   |                                             | W6563 - Green size 8 TI                                   | FW6564 - Green size 9 | FFW6565 - Green size 10<br>5<br>020358<br>001721 > 5 |                               | 57 - Green size 12<br>58 001745 > |
| BURFORD BOOT<br>TFW5760 - Navy size 4 |                                      | TFW5762 - Navy size 6 TF                          | W5763 - Navy size 7 TF                      | -W5764 - Navy size 8 T                                    | FW5765 - Navy size 9  | TFW5766 - Navy size 10                               | TFW5767 - Navy size 11 TFW576 | 8 - Navy size 12                  |
| 5 020358 001394 >                     | 5 020358 001400 >5                   | 020358"001417" >5 "0                              | 20358 001424 >5 0                           |                                                           | 020358"001448" >5     | 020358 001455 >5                                     |                               | 8 - Navy size 12                  |
| BURFORD BOO                           |                                      |                                                   |                                             |                                                           |                       |                                                      |                               |                                   |
| TFW5800 - Green size 4                | TFW5801 - Green size 5               | TFW5802 - Green size 6<br>5 020358 003411 > 9     | TFW5803 - Green size 7                      | TFW5804 - Green siz                                       | e 8 TFW5805 - Green   |                                                      | 459 > 5 020358 003466         |                                   |
| BURFORD BOO                           |                                      |                                                   |                                             |                                                           |                       |                                                      |                               |                                   |
| TFW5820 - Aubergine size              | • 4 TFW5821 - Aubergine size         | 5 TFW5822 - Aubergine size<br>5 020358 003541 > 5 |                                             | ize 7 TFW5824 - Aubergi                                   |                       |                                                      |                               |                                   |
| CURBRIDGE BO                          | от                                   |                                                   |                                             |                                                           |                       |                                                      |                               |                                   |
| TFW930 - Size 4<br>5 020358 002995 >  | TFW931 - Size 5<br>5 020358 003008 > | TFW932 - Size 6<br>5 020358 003022 > 5            | TFW933 - Size 7                             | TFW934 - Size 8                                           | TFW935 - Size         |                                                      |                               | >                                 |
| BUCKINGHAM S                          | HOE                                  |                                                   |                                             |                                                           |                       |                                                      |                               |                                   |
| TFW6570 - Green size 4                |                                      | TFW6572 - Green size 6<br>5 020358 002483 > g     | TFW6573 - Green size 7                      | TFW6574 - Green size<br>020358 002506                     |                       |                                                      |                               |                                   |
| KIDS LIGHTWEI                         | GHT                                  |                                                   |                                             |                                                           |                       |                                                      |                               |                                   |
| TFW440 - Green size 7                 | TFW441 - Green size 8                | TFW442 - Green size 9                             | TFW443 - Green size 10<br>5 020358 005712 > | TFW444 - Green size 1<br>5 020358 005729                  |                       |                                                      |                               |                                   |
| TFW450 - Yellow size 7                | TFW451 - Yellow size 8               | TFW452 - Yellow size 9                            | TFW453 - Yellow size 10                     | TFW454 - Yellow size 1                                    | 1 TFW455 - Yellow siz | e 12 TFW456 - Yellow                                 | size 13                       |                                   |
| 5 020358 005750 >                     | 5 02035800057670 ><br>WELLINGTON BOO | 5 "020358"005774" >                               | 5 020358 005781 >                           | 5 <sup>  </sup> 020358 <sup>  </sup> 005804 <sup>  </sup> | > 5 020358000581      | 1"> 5 0203580005                                     | 828">                         |                                   |
| TFW6650 - Navy size 4                 | TFW6651 - Navy size 5                | TFW6652 - Navy size 6                             | TFW6653 - Navy size 7                       | TFW6654 - Navy size                                       |                       |                                                      |                               | TFW6658 - Navy size 12            |