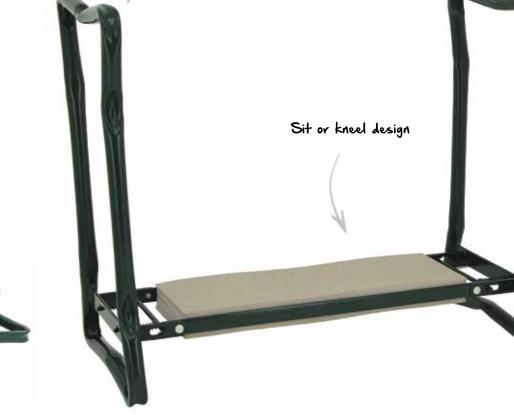

### 2-IN-1 KNEELER AND STOOL

Versatile kneeler and stool that allows you to work comfortably when gardening. Upright it is a comfortable garden stool, or turned upside down it becomes a cushioned kneeler with handles either side. Made from durable foam and tubular steel, it is light to carry and folds easily for storage. Especially useful for people who have difficulty bending.

TCG8026 - 5 per pack

Lightweight

Folds For Storage

2-in-1